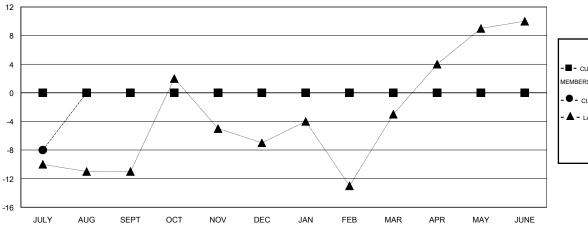

#### GOALS AND ACTUAL MEMBERS CUMULATIVE

|      | CURRENT YEAR GOALS FOR NEW |
|------|----------------------------|
| МЕМВ | ERS                        |

- CURRENT YEAR ACTUAL MEMBERS

- A - LAST YEAR ACTUAL MEMBERS